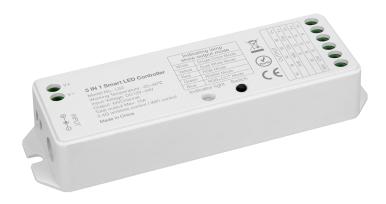

## OMNI 5 in 1 Wi-Fi & voice controllable receiver - works with Alexa

Part No: OMNI-REC

- · Control RGB/RGBW/RGBWW/RGB+CCT/CCT or single colour products
- · Compatiable with Amazon Alexa and Google Assistant
- · WiFi 2.4GHz connects to router without the need of a hub
- · Works on 12 & 24V
- · Several individual receivers can be linked to each zone giving a flexible system for switching and dimming of LED tape & fittings
- ·12V 180W max load
- · 24V 360W max load

## **Technical Specification**

| Part No              | OMNI-REC                |
|----------------------|-------------------------|
| Finish               | White                   |
| Voltage              | 12/24                   |
| Wattage              | 12V - 180W / 24V - 360W |
| IP Rating            | 20                      |
| Length               | 85                      |
| Width                | 45                      |
| Depth                | 22                      |
| Material / Made From | Plastic                 |
| Unit of sale         | 1                       |
| Price                | each                    |