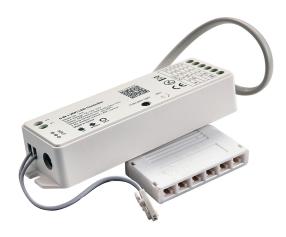

## OMNI 5 in 1 Wi-Fi & voice controllable receiver - works with Alexa

Part No: OMNI-REC

- · Control RGB/RGBW/RGBWW/RGB+CCT/CCT or single colour products
- · Compatiable with Amazon Alexa and Google Assistant
- · WiFi 2.4GHz connects to router without the need of a hub
- · Works on 12 & 24V
- · Several individual receivers can be linked to each zone giving a flexible system for switching and dimming of LED tape & fittings
- ·12V 180W max load
- · 24V 360W max load

## **Technical Specification**

| Part No              | OMNI-REC                |
|----------------------|-------------------------|
| Finish               | White                   |
| Voltage              | 12/24                   |
| Wattage              | 12V - 180W / 24V - 360W |
| IP Rating            | 20                      |
| Length               | 85                      |
| Width                | 45                      |
| Depth                | 22                      |
| Material / Made From | Plastic                 |
| Unit of sale         | 1                       |
| Price                | each                    |