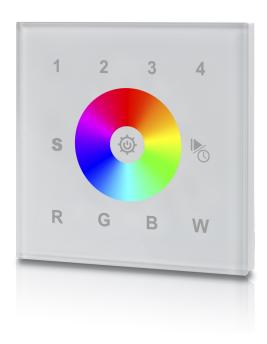

## DMX LED wall controller in white

Part No: WDMX-01-WH

- · For use with DMX digital decoder for colour changing and dimming procedures
- The decoder connects to a DMX controller and enables signals and data to be sent to the LED tape or fittings and data to be sent to the LED tape or fittings
- · Input: DMX512 signal
- · Data connection RJ45 (Cat 5)
- · Requires a 6W LED driver