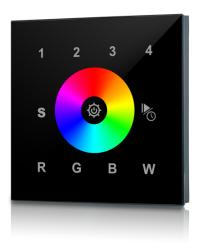

### DMX LED wall controller in black

#### Part No: WDMX-01-BK

For use with DMX digital decoder for colour changing and dimming procedures
The decoder connects to a DMX controller and enables signals and data to be sent to the LED tape or fittings and data to be sent to the LED tape or fittings

- Input: DMX512 signal
- Data connection RJ45 (Cat 5)